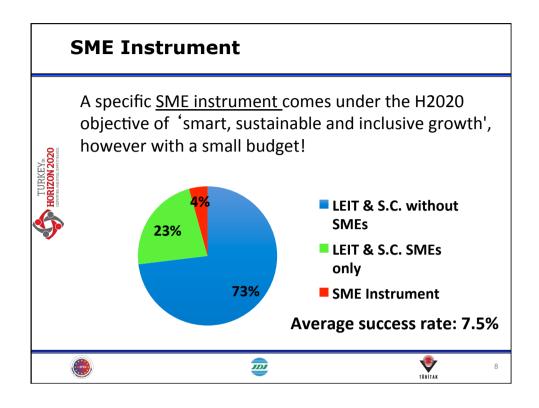

## **KEY FACTS AND FIGURES**

 Over 76,400 proposals were submitted in the first two years, requesting a total contribution of €125.4bn.

- Around 9,200 proposals were retained for funding. The overall success rate was 11.8%.
- Over 9,000 grant agreements were signed by 1/9/16, with a budget allocation of over €15.9bn funding.