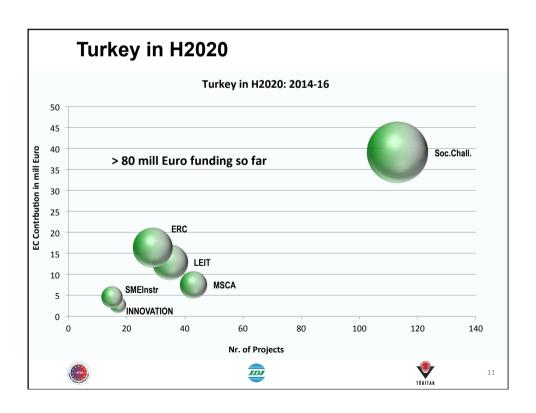

## **KEY FACTS AND FIGURES**

 Over 76,400 proposals were submitted in the first two years, requesting a total contribution of €125.4bn.

- Around 9,200 proposals were retained for funding. The overall success rate was 11.8%.
- Over 9,000 grant agreements were signed by 1/9/16, with a budget allocation of over €15.9bn funding.