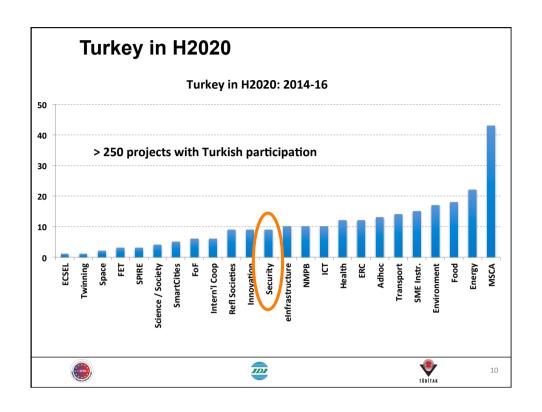

## **KEY FACTS AND FIGURES**

 Over 76,400 proposals were submitted in the first two years, requesting a total contribution of €125.4bn.

- Around 9,200 proposals were retained for funding. The overall success rate was 11.8%.
- Over 9,000 grant agreements were signed by 1/9/16, with a budget allocation of over €15.9bn funding.