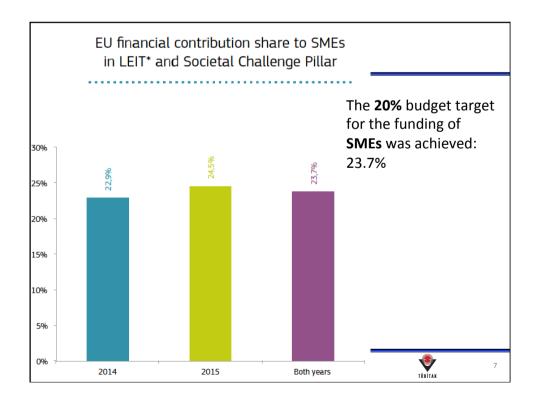

000
10,000
10,000
10,000
10,000
10,000
10,000
10,000
10,000
10,000
10,000
10,000
10,000
10,000
10,000
10,000
10,000
10,000
10,000
10,000
10,000
10,000
10,000
10,000
10,000
10,000
10,000
10,000
10,000
10,000
10,000
10,000
10,000
10,000
10,000
10,000
10,000
10,000
10,000
10,000
10,000
10,000
10,000
10,000
10,000
10,000
10,000
10,000
10,000
10,000
10,000
10,000
10,000
10,000
10,000
10,000
10,000
10,000
10,000
10,000
10,000
10,000
10,000
10,000
10,000
10,000
10,000
10,000
10,000
10,000
10,000
10,000
10,000
10,000
10,000
10,000
10,000
10,000
10,000
10,000
10,000
10,000
10,000
10,000
10,000
10,000
10,000
10,000
10,000
10,000
10,000
10,000
10,000
10,000
10,000
10,000
10,000
10,000
10,000
10,000
10,000
10,000
10,000
10,000
10,000
10,000
10,000
10,000
10,000
10,000
10,000
10,000
10,000
10,000
1













| Security projects with Turkish partners |                                                                                                                                         |                                                    |     |
|-----------------------------------------|-----------------------------------------------------------------------------------------------------------------------------------------|----------------------------------------------------|-----|
| SEREN 3                                 | Security Research NCP Network 3                                                                                                         | TURKIYE BILIMSEL VE TEKNOLOJIK<br>ARASTIRMA KURUMU | CSA |
| STORM                                   | Safeguarding Cultural H