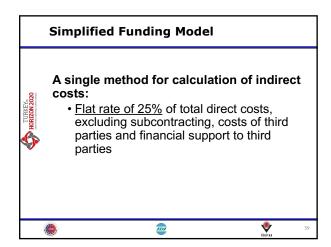

## Simplified Funding Model One reimbursement rate by action The same rate for all beneficiaries and all activities: • Up to <u>100%</u> for Research and Innovation actions • Up to <u>70%</u> for innovation (non-profit entities up to 100%) • Up to <u>70%</u> for PCP co-fund, <u>33%</u> for ERANET co-fund, <u>20%</u> for PPI co-fund