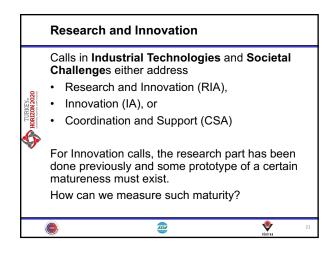

## Technology Readiness Levels (TRLs)

- The use of TRLs as a measurement of the maturity level of particular technologies is a new development in Horizon 2020.
- TRLs provide a common understanding of a technology development status
- Many of the call topics have a defined TRL at which the implementation of the proposal is intended to start. For example a project has to start at TRL 3 and end at TRL 5.