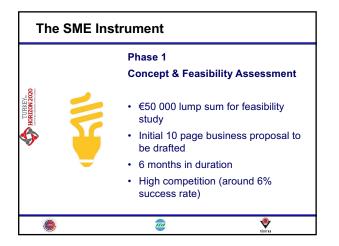

| The SME Instru | ument                                                                 |
|----------------|-----------------------------------------------------------------------|
|                | Phase 2<br>Innovation Project                                         |
| DRIZON 2020    | • Between €0.5 million and €2.5 million in EU funding (70%)           |
|                | <ul> <li>Develop project through<br/>innovation strategy</li> </ul>   |
|                | <ul> <li>Draft a more developed, 30 page<br/>business plan</li> </ul> |
|                | 1-2 years in duration                                                 |
|                | <u></u>                                                               |