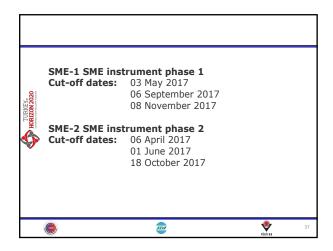

| The SME Instru | ument                                                                 |
|----------------|-----------------------------------------------------------------------|
|                | Phase 2<br>Innovation Project                                         |
| DRIZON 2020    | • Between €0.5 million and €2.5 million in EU funding (70%)           |
|                | <ul> <li>Develop project through<br/>innovation strategy</li> </ul>   |
|                | <ul> <li>Draft a more developed, 30 page<br/>business plan</li> </ul> |
|                | 1-2 years in duration                                                 |
|                | <u></u>                                                               |