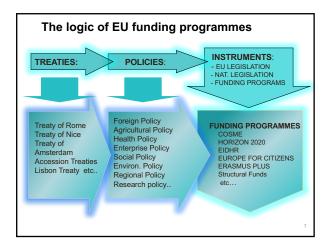

|            | What is HORIZON 2020                                                                                                      |
|------------|---------------------------------------------------------------------------------------------------------------------------|
|            | Horizon 2020 focuses on Research and Innovation.                                                                          |
| 50         | It does not cover, for example, Education or Arts.                                                                        |
| HORIZON 20 | <ul> <li>It addresses 3 main areas ("Pillars"):</li> <li>Technologies to strengthen Industrial<br/>Leadership.</li> </ul> |
| s>         | Excellent Science to make European research<br>and innovation system more competitive.