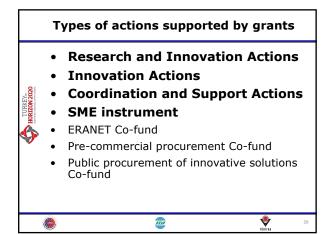

## Simplified Funding Model One reimbursement rate by action The same rate for all beneficiaries and all activities: • Up to <u>100%</u> for Research and Innovation actions • Up to <u>70%</u> for innovation (non-profit entities up to 100%) • Up to <u>70%</u> for PCP co-fund, <u>33%</u> for ERANET co-fund, <u>20%</u> for PPI co-fund