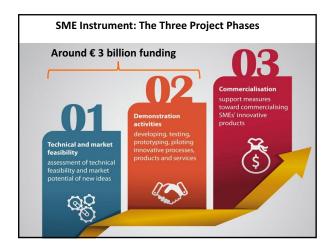

| The SME Instru | ument                                                                 |
|----------------|-----------------------------------------------------------------------|
|                | Phase 2<br>Innovation Project                                         |
| DRIZON 2020    | • Between €0.5 million and €2.5 million in EU funding (70%)           |
|                | <ul> <li>Develop project through<br/>innovation strategy</li> </ul>   |
|                | <ul> <li>Draft a more developed, 30 page<br/>business plan</li> </ul> |
|                | 1-2 years in duration                                                 |
|                | <u></u>                                                               |