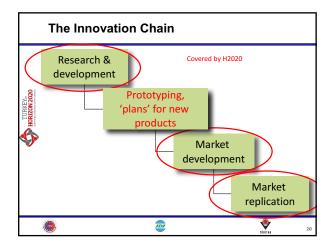

## Measuring Technology Matureness

## Technology Readiness Levels (TRLs)

- The use of TRLs as a measurement of the maturity level of particular technologies is a new development in Horizon 2020.
- TRLs provide a common understanding of a technology development status
- Many of the call topics have a defined TRL at which the implementation of the proposal is intended to start. For example a project has to start at TRL 3 and end at TRL 5.