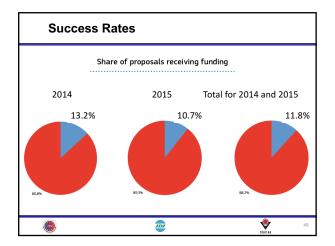

| 10   |  |
| EE-02-2017: Improving the performance of inefficient district heating networks    |      |  |
| EE-03-2016: Standardised installation packages integrating renewable and energy   |      |  |
| efficiency solutions for heating, cooling and/or hot water preparation            |      |  |
| EE-04-2016-2017: New heating and cooling solutions using low grade sources of     |      |  |
| energy                                                                            |      |  |
| EE-05-2016: Models and tools for heating and cooling mapping and planning         |      |  |
| 2. Engaging consumers towards sustainable energy                                  |      |  |
| EE-06-2016-2017: Engaging private consumers towards sustainable energy            |      |  |















































## Simplified Funding Model One reimbursement rate by action The same rate for all beneficiaries and all activities: • Up to <u>100%</u> for Research and Innovation actions • Up to <u>70%</u> for innovation (non-profit entities up to 100%) • Up to <u>70%</u> for PCP co-fund, <u>33%</u> for ERANET co-fund, <u>20%</u> for PPI co-fund