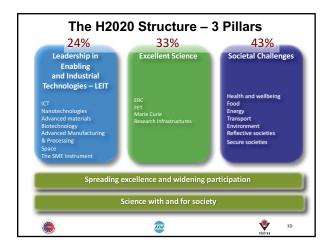

|            | What is HORIZON 2020                                                                                                      |
|------------|---------------------------------------------------------------------------------------------------------------------------|
|            | Horizon 2020 focuses on Research and Innovation.                                                                          |
| 50         | It does not cover, for example, Education or Arts.                                                                        |
| HORIZON 20 | <ul> <li>It addresses 3 main areas ("Pillars"):</li> <li>Technologies to strengthen Industrial<br/>Leadership.</li> </ul> |
| s>         | Excellent Science to make European research<br>and innovation system more competitive.                                    |
|            | <ul> <li>Societal Challenges, responding to the<br/>priorities of the EU2020 Strategy.</li> </ul>                         |
|            |                                                                                                                           |
|            | 9 <b>2</b>                                                                                                                |