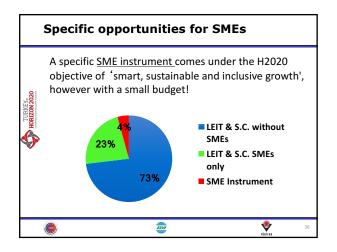

|
|            |                                                                                                                           |
|            | 9 <b>2</b>                                                                                                                |

3







































## Measuring Technology Matureness

## Technology Readiness Levels (TRLs)

- The use of TRLs as a measurement of the maturity level of particular technologies is a new development in Horizon 2020.
- TRLs provide a common understanding of a technology development status
- Many of the call topics have a defined TRL at which the implementation of the proposal is intended to start. For example a project has to start at TRL 3 and end at TRL 5.





































| The SME Instru | ument                                                                 |
|----------------|-----------------------------------------------------------------------|
|                | Phase 2<br>Innovation Project                                         |
| DRIZON 2020    | • Between €0.5 million and €2.5 million in EU funding (70%)           |
|                | <ul> <li>Develop project through<br/>innovation strategy</li> </ul>   |
|                | <ul> <li>Draft a more developed, 30 page<br/>business plan</li> </ul> |
|                | 1-2 years in duration                                                 |
|                | <u></u>                                                               |

















| Example: Project "TAG" H2020-SMEINST-2-2015