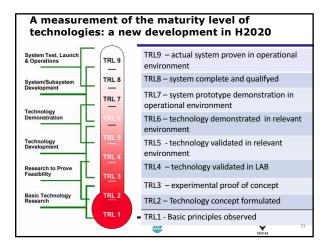

## Measuring Technology Matureness

## Technology Readiness Levels (TRLs)

- The use of TRLs as a measurement of the maturity level of particular technologies is a new development in Horizon 2020.
- TRLs provide a common understanding of a technology development status
- Many of the call topics have a defined TRL at which the implementation of the proposal is intended to start. For example a project has to start at TRL 3 and end at TRL 5.