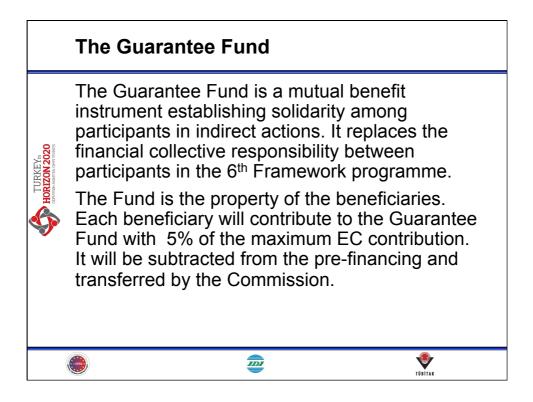

## The Guarantee Fund

HORIZON 2020

At the end of a project, beneficiaries will recover their contribution. However, if at the time of payment, the fund is in a situation where the interest has been insufficient to cover the losses, a deduction will be made from the amount to be returned.

This potential deduction does not concern public bodies or legal entities whose participation is guaranteed by a Member State or an Associated Country and higher and secondary education establishments.