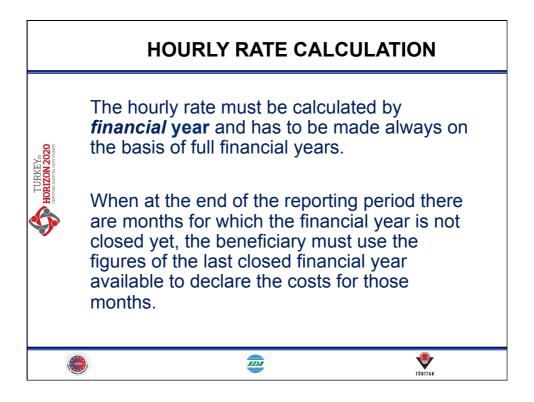

| 287,70<br>0                      | 159,100                  | 74,500                                          |                                                                                |                                            | 111,70<br>0       | 633,000                                      |                               | 633,000      | 633,000             |
|           |                                  |                          |                                                 |                                                                                |                                            |                   |                                              |                               |              |                     |







































































## BEST VALUE FOR MONEY OR LOWEST PRICE

HORIZON 2020

.....

- ✓ The beneficiaries must base their subcontracts on the 'best value for money' considering the quality of the service proposed or on the lowest price.
- ✓ The best value for money principle does not require competitive selection procedures in all cases. (However, if a beneficiary did not request several offers, it must demonstrate how best value for money was ensured.)
- ✓ For the best price-quality ratio, price is an essential aspect (together with quality criteria, such as technical quality, etc.), but it is not automatically necessary to select the offer with the lowest price.

D

۲

TÜRİTAK















## Equipment costs

TURKEY<sub>in</sub> Horizon 2020

If the beneficiary does not