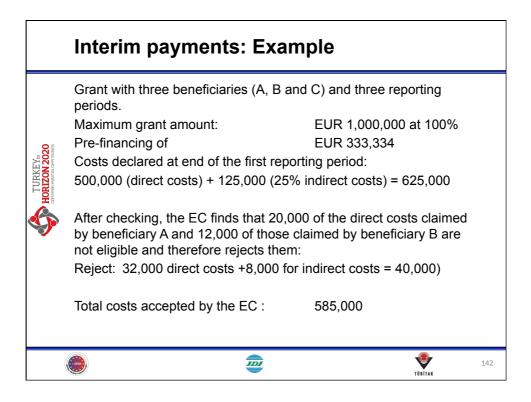

m

TÜBİTAK

| PRE-FINANCING                                                                                          |   | <u>1 000 000 EUR</u> |  |
|--------------------------------------------------------------------------------------------------------|---|----------------------|--|
| Costs declared by the consortiun<br>and accepted by the EC<br>for the 1 <sup>st</sup> reporting period | m | 800 000 EUR          |  |
| 1 <sup>st</sup> interim payment                                                                        |   | <u>800 000 EUR</u>   |  |
| Costs declared by the consortiun and accepted by the EC                                                | m |                      |  |
| for the 2 <sup>nd</sup> reporting period                                                               |   | 1 200 000 EUR        |  |
| 2 <sup>nd</sup> interim payment                                                                        |   | <u>900 000 EUR</u>   |  |
| Costs declared by the consortiun<br>and accepted by the EC                                             | m |                      |  |
| for the 3 <sup>th</sup> reporting period                                                               |   | 1 100 000 EUR        |  |
| Final payment                                                                                          |   | <u>300 000 EUR</u>   |  |
|                                                                                                        |   | TÜBİTAK              |  |