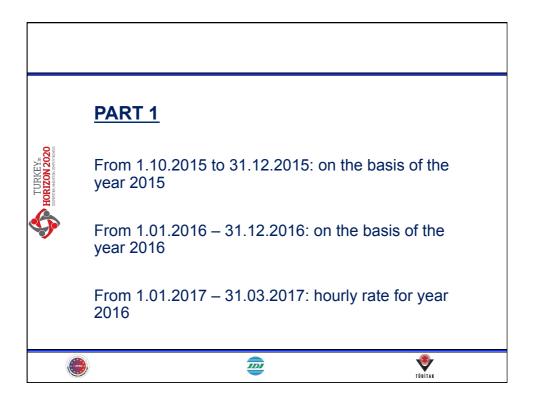

87,70<br>0                      | 159,100                  | 74,500                                          |                                                                                |                                            | 111,70<br>0       | 633,000                                      |                               | 633,000      | 633,000             |
|           |                                  |                          |                                                 |                                                                                |                                            |                   |                                              |                               |              |                     |







































































## BEST VALUE FOR MONEY OR LOWEST PRICE

HORIZON 2020

.....

- ✓ The beneficiaries must base their subcontracts on the 'best value for money' considering the quality of the service proposed or on the lowest price.
- ✓ The best value for money principle does not require competitive selection procedures in all cases. (However, if a beneficiary did not request several offers, it must demonstrate how best value for money was ensured.)
- ✓ For the best price-quality ratio, price is an essential aspect (together with quality criteria, such as technical quality, etc.), but it is not automatically necessary to select the offer with the lowest price.

D

۲

TÜRİTAK















## Equipment costs

TURKEY<sub>in</sub> Horizon 2020

If the beneficiary does not use t