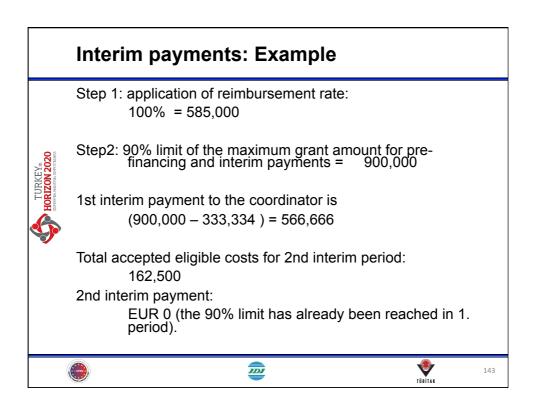

m

TÜBİTAK

| PRE-FINANCING                                                                                          |   | <u>1 000 000 EUR</u> |  |
|--------------------------------------------------------------------------------------------------------|---|----------------------|--|
| Costs declared by the consortiun<br>and accepted by the EC<br>for the 1 <sup>st</sup> reporting period | m | 800 000 EUR          |  |
| 1 <sup>st</sup> interim payment                                                                        |   | <u>800 000 EUR</u>   |  |
| Costs declared by the consortiun and accepted by the EC                                                | m |                      |  |
| for the 2 <sup>nd</sup> reporting period                                                               |   | 1 200 000 EUR        |  |
| 2 <sup>nd</sup> interim payment                                                                        |   | <u>900 000 EUR</u>   |  |
| Costs declared by the consortiun<br>and accepted by the EC                                             | m |                      |  |
| for the 3 <sup>th</sup> reporting period                                                               |   | 1 100 000 EUR        |  |
| Final payment                                                                                          |   | <u>300 000 EUR</u>   |  |
|                                                                                                        |   | TÜBİTAK              |  |