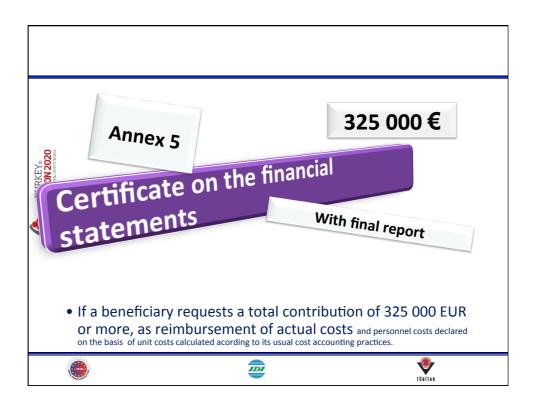

t<br>Management          |           |
|   | EU-JordanNet II   | FP7-INCO-<br>2012-2                   | FP7   | 311910                                 | PC                           | Grant<br>Management          | ER RU     |
|   | JOIN-MED          | FP7-ICT-2007-3                        | FP7   | 231550                                 | PC                           | Grant<br>Management          | PR        |
|   | MED-Dialogue      | FP7-ICT-<br>2013-10                   | FP7   | 611433                                 | PC                           | Grant<br>Management          |           |
|   | Showing 1 to 4 of | 4 entries.                            |       |                                        |                              |                              | 1 NEXT →  |













| Actual personnel costs                     | 200 000 EUR                 |
|--------------------------------------------|-----------------------------|
| Unit personnel costs for SME               | owners 10 000 EUR           |
| Depreciation costs of equipm               | ent 30 000 EUR              |
| Subcontracting costs                       | 100 000 EUR                 |
| Indirect costs                             | 60 000 EUR                  |
| Total costs claimed                        | 400 000 EUR                 |
| The certificate on the fina<br>330 000 EUR | ancial statement will cover |











| European