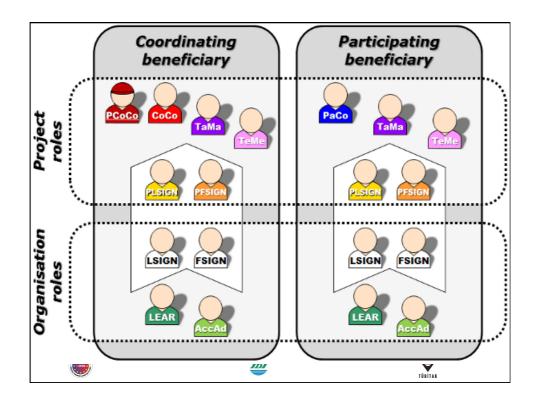

|                                                                                                                                                                                                                                                             | <b>B</b> BITAK |