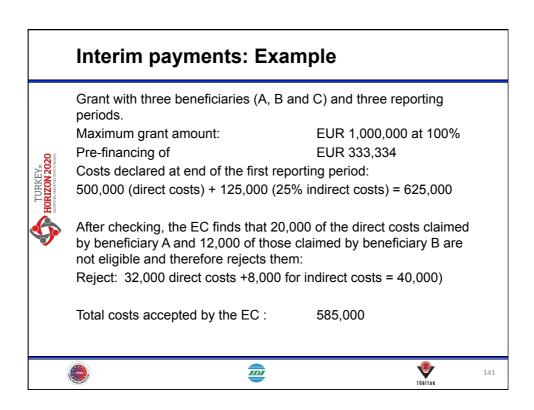

m

TÜBİTAK

| PRE-FINANCING                                                                                          |   | <u>1 000 000 EUR</u> |  |
|--------------------------------------------------------------------------------------------------------|---|----------------------|--|
| Costs declared by the consortiun<br>and accepted by the EC<br>for the 1 <sup>st</sup> reporting period | m | 800 000 EUR          |  |
| 1 <sup>st</sup> interim payment                                                                        |   | <u>800 000 EUR</u>   |  |
| Costs declared by the consortiun and accepted by the EC                                                | m |                      |  |
| for the 2 <sup>nd</sup> reporting period                                                               |   | 1 200 000 EUR        |  |
| 2 <sup>nd</sup> interim payment                                                                        |   | <u>900 000 EUR</u>   |  |
| Costs declared by the consortiun<br>and accepted by the EC                                             | m |                      |  |
| for the 3 <sup>th</sup> reporting period                                                               |   | 1 100 000 EUR        |  |
| Final payment                                                                                          |   | <u>300 000 EUR</u>   |  |
|                                                                                                        |   | TÜBİTAK              |  |