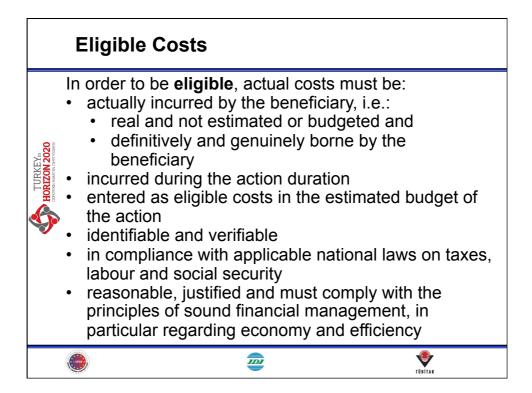

25,50               |
| TOTALS    | 287,70<br>0                      | 159,100                  | 74,500                                          |                                                                                |                                            | 111,70<br>0       | 633,000                                      |                               | 633,000      | 633,000             |
|           |                                  |                          |                                                 |                                                                                |                                            |                   |                                              |                               |              |                     |







































































## BEST VALUE FOR MONEY OR LOWEST PRICE

HORIZON 2020

.....

- ✓ The beneficiaries must base their subcontracts on the 'best value for money' considering the quality of the service proposed or on the lowest price.
- ✓ The best value for money principle does not require competitive selection procedures in all cases. (However, if a beneficiary did not request several offers, it must demonstrate how best value for money was ensured.)
- ✓ For the best price-quality ratio, price is an essential aspect (together with quality criteria, such as technical quality, etc.), but it is not automatically necessary to select the offer with the lowest price.

D

۲

TÜRİTAK















## Equipment costs

TURKEY<sub>in</sub> Horizon 2