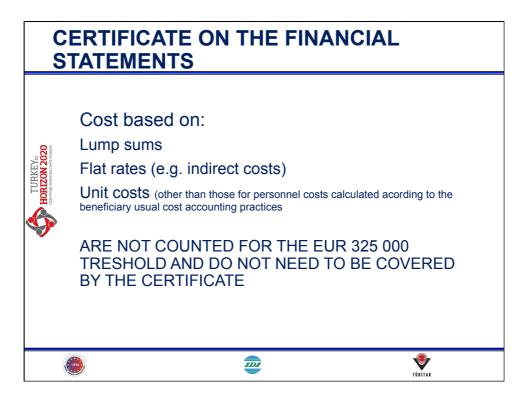

br>Management          |           |
|   | EU-JordanNet II   | FP7-INCO-<br>2012-2                   | FP7   | 311910                                 | PC                           | Grant<br>Management          | ER RU     |
|   | JOIN-MED          | FP7-ICT-2007-3                        | FP7   | 231550                                 | PC                           | Grant<br>Management          | PR        |
|   | MED-Dialogue      | FP7-ICT-<br>2013-10                   | FP7   | 611433                                 | PC                           | Grant<br>Management          |           |
|   | Showing 1 to 4 of | 4 entries.                            |       |                                        |                              |                              | 1 NEXT →  |













| Actual personnel costs                     | 200 000 EUR                 |
|--------------------------------------------|-----------------------------|
| Unit personnel costs for SME               | owners 10 000 EUR           |
| Depreciation costs of equipm               | ent 30 000 EUR              |
| Subcontracting costs                       | 100 000 EUR                 |
| Indirect costs                             | 60 000 EUR                  |
| Total costs claimed                        | 400 000 EUR                 |
| The certificate on the fina<br>330 000 EUR | ancial statement will cover |











| European