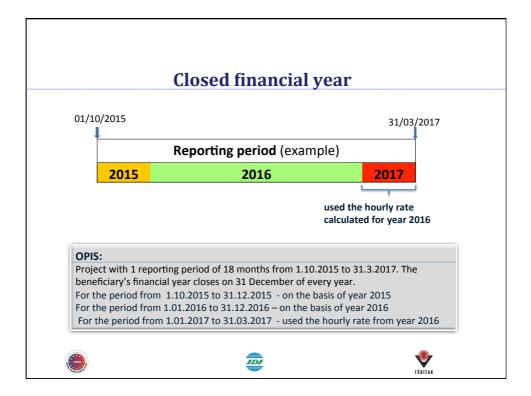

| 287,70<br>0                      | 159,100                  | 74,500                                          |                                                                                |                                            | 111,70<br>0       | 633,000                                      |                               | 633,000      | 633,000             |
|           |                                  |                          |                                                 |                                                                                |                                            |                   |                                              |                               |              |                     |







































































## BEST VALUE FOR MONEY OR LOWEST PRICE

HORIZON 2020

.....

- ✓ The beneficiaries must base their subcontracts on the 'best value for money' considering the quality of the service proposed or on the lowest price.
- ✓ The best value for money principle does not require competitive selection procedures in all cases. (However, if a beneficiary did not request several offers, it must demonstrate how best value for money was ensured.)
- ✓ For the best price-quality ratio, price is an essential aspect (together with quality criteria, such as technical quality, etc.), but it is not automatically necessary to select the offer with the lowest price.

D

۲

TÜRİTAK















## Equipment costs

TURKEY<sub>in</sub> Horizon 2020

If the beneficiary does not u