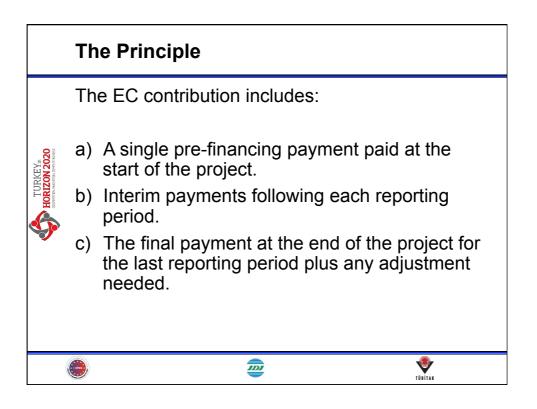

|
|                   | Cost Claim Project Year 3: |                  | Euro  |
|                   | Total Cost claim:          | 26,666.67        | Euro  |















## WHAT ARE THE DIFFERENCES BETWEEN SUBCONTRACTS AND CONTRACTS TO PURCHASE **SERVICES? SUBCONTRACTS CONTRACTS FOR SERVICES** Concern the implementation of action Do not concern action tasks, but tasks (as described in Annex 1) they are necessary to implement action tasks by beneficiaries Must be indicated in Annex 1 Do not have to be indicated in Annex 1 To be declared as "direct costs of To be declared as "other direct subcontracting) costs" 25% indirect costs No indirect costs Best price-quality ratio or lowest price, responsibility for the work lies fully with the beneficiary.

D

.....

TÜBİTAK



65





























## The Guarantee Fund

HORIZON 2020

At the end of a project, beneficiaries will recover their contribution. However, if at the time of payment, the fund is in a situation where the interest has been insufficient to cover the losses, a deduction will be made from the amount to be returned.

This potential deduction does not concern public bodies or legal entities whose participation is guaranteed by a Member State or an Associated Country and higher and secondary education establishments.

m

TÜBİTAK





| PRE-FINANCING                                                                                          |   | <u>1 000 000 EUR</u> |  |
|--------------------------------------------------------------------------------------------------------|---|----------------------|--|