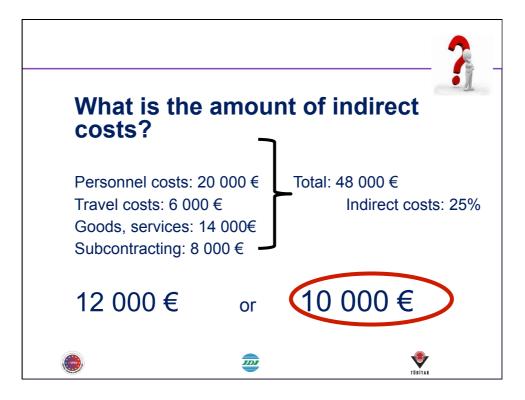

3.33        | Euro  |
|                   | Cost Claim Project Year 3: |                  | Euro  |
|                   | Total Cost claim:          | 26,666.67        | Euro  |















## WHAT ARE THE DIFFERENCES BETWEEN SUBCONTRACTS AND CONTRACTS TO PURCHASE **SERVICES? SUBCONTRACTS CONTRACTS FOR SERVICES** Concern the implementation of action Do not concern action tasks, but tasks (as described in Annex 1) they are necessary to implement action tasks by beneficiaries Must be indicated in Annex 1 Do not have to be indicated in Annex 1 To be declared as "direct costs of To be declared as "other direct subcontracting) costs" 25% indirect costs No indirect costs Best price-quality ratio or lowest price, responsibility for the work lies fully with the beneficiary.

D

.....

TÜBİTAK



65





























## The Guarantee Fund

HORIZON 2020

At the end of a project, beneficiaries will recover their contribution. However, if at the time of payment, the fund is in a situation where the interest has been insufficient to cover the losses, a deduction will be made from the amount to be returned.

This potential deduction does not concern public bodies or legal entities whose participation is guaranteed by a Member State or an Associated Country and higher and secondary education establishments.

m

TÜBİTAK





| PRE-FINANCING                                                                                          |   | <u>1 000 000 EUR</u> |  |
|--------------------------------------------------------------------------------------------------------|---|--------