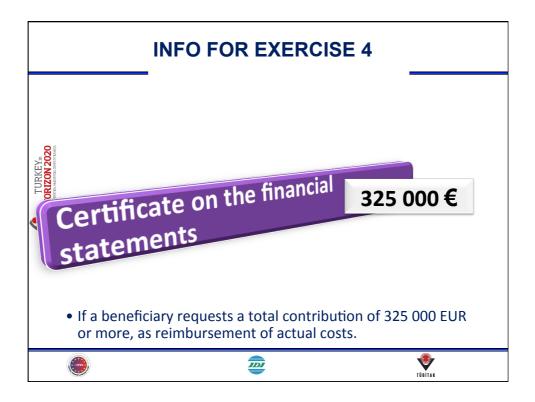

| Actual personnel costs                     | 200 000 EUR                 |
|--------------------------------------------|-----------------------------|
| Unit personnel costs for SME               | owners 10 000 EUR           |
| Depreciation costs of equipm               | ent 30 000 EUR              |
| Subcontracting costs                       | 100 000 EUR                 |
| Indirect costs                             | 60 000 EUR                  |
| Total costs claimed                        | 400 000 EUR                 |
| The certificate on the fina<br>330 000 EUR | ancial statement will cover |