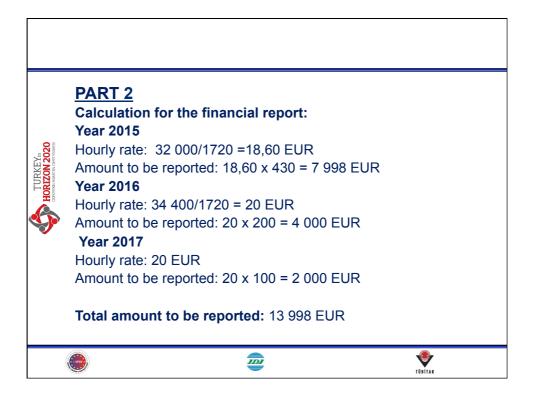

,70<br>0                      | 159,100                  | 74,500                                          |                                                                                |                                            | 111,70<br>0       | 633,000                                      |                               | 633,000      | 633,000             |
|           |                                  |                          |                                                 |                                                                                |                                            |                   |                                              |                               |              |                     |







































































## BEST VALUE FOR MONEY OR LOWEST PRICE

HORIZON 2020

.....

- ✓ The beneficiaries must base their subcontracts on the 'best value for money' considering the quality of the service proposed or on the lowest price.
- ✓ The best value for money principle does not require competitive selection procedures in all cases. (However, if a beneficiary did not request several offers, it must demonstrate how best value for money was ensured.)
- ✓ For the best price-quality ratio, price is an essential aspect (together with quality criteria, such as technical quality, etc.), but it is not automatically necessary to select the offer with the lowest price.

D

۲

TÜRİTAK















## Equipment costs

TURKEY<sub>in</sub> Horizon 2020

If the beneficiary does not use the