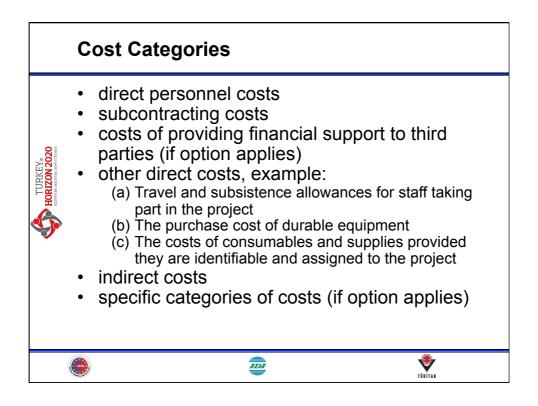

5,50               |
| TOTALS    | 287,70<br>0                      | 159,100                  | 74,500                                          |                                                                                |                                            | 111,70<br>0       | 633,000                                      |                               | 633,000      | 633,000             |
|           |                                  |                          |                                                 |                                                                                |                                            |                   |                                              |                               |              |                     |







































































## BEST VALUE FOR MONEY OR LOWEST PRICE

HORIZON 2020

.....

- ✓ The beneficiaries must base their subcontracts on the 'best value for money' considering the quality of the service proposed or on the lowest price.
- ✓ The best value for money principle does not require competitive selection procedures in all cases. (However, if a beneficiary did not request several offers, it must demonstrate how best value for money was ensured.)
- ✓ For the best price-quality ratio, price is an essential aspect (together with quality criteria, such as technical quality, etc.), but it is not automatically necessary to select the offer with the lowest price.

D

۲

TÜRİTAK















## Equipment costs

TURKEY<sub>in</sub> Horizon 202