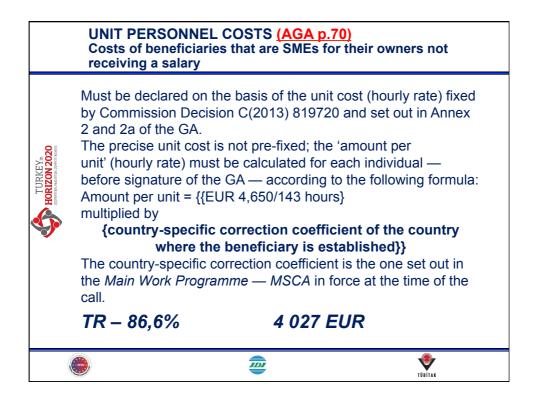

| 159,100                  | 74,500                                          |                                                                                |                                            | 111,70<br>0       | 633,000                                      |                               | 633,000      | 633,000             |
|           |                                  |                          |                                                 |                                                                                |                                            |                   |                                              |                               |              |                     |







































































## BEST VALUE FOR MONEY OR LOWEST PRICE

HORIZON 2020

.....

- ✓ The beneficiaries must base their subcontracts on the 'best value for money' considering the quality of the service proposed or on the lowest price.
- ✓ The best value for money principle does not require competitive selection procedures in all cases. (However, if a beneficiary did not request several offers, it must demonstrate how best value for money was ensured.)
- ✓ For the best price-quality ratio, price is an essential aspect (together with quality criteria, such as technical quality, etc.), but it is not automatically necessary to select the offer with the lowest price.

D

۲

TÜRİTAK















## Equipment costs

TURKEY<sub>in</sub> Horizon 2020

If the beneficiary does not use the equipment exclusi