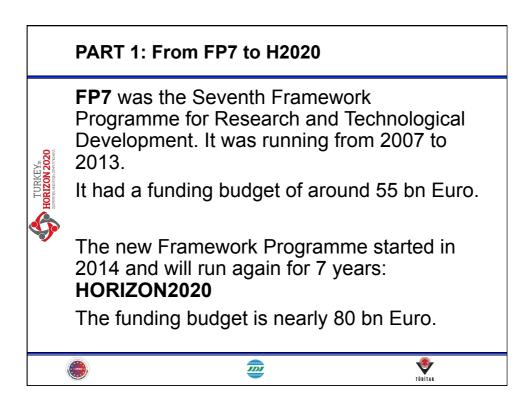

## The Guarantee Fund

HORIZON 2020

At the end of a project, beneficiaries will recover their contribution. However, if at the time of payment, the fund is in a situation where the interest has been insufficient to cover the losses, a deduction will be made from the amount to be returned.

This potential deduction does not concern public bodies or legal entities whose participation is guaranteed by a Member State or an Associated Country and higher and secondary education establishments.