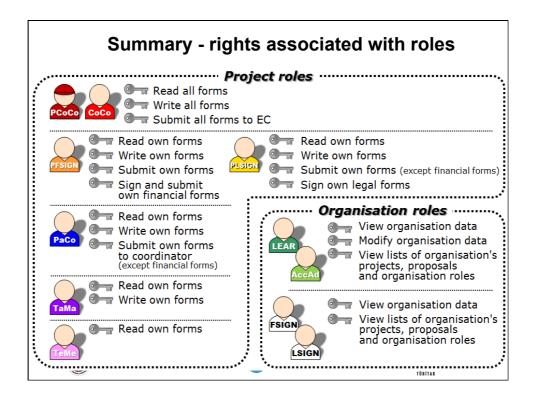

|                                                                                                                                                                                                                                                             | <b>B</b> BITAK |