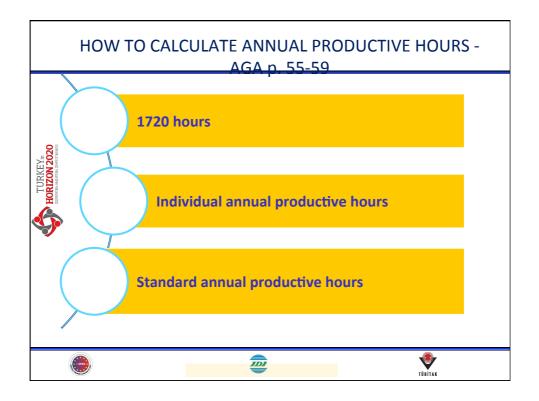

S    | 287,70<br>0                      | 159,100                  | 74,500                                          |                                                                                |                                            | 111,70<br>0       | 633,000                                      |                               | 633,000      | 633,000             |
|           |                                  |                          |                                                 |                                                                                |                                            |                   |                                              |                               |              |                     |







































































## BEST VALUE FOR MONEY OR LOWEST PRICE

HORIZON 2020

.....

- ✓ The beneficiaries must base their subcontracts on the 'best value for money' considering the quality of the service proposed or on the lowest price.
- ✓ The best value for money principle does not require competitive selection procedures in all cases. (However, if a beneficiary did not request several offers, it must demonstrate how best value for money was ensured.)
- ✓ For the best price-quality ratio, price is an essential aspect (together with quality criteria, such as technical quality, etc.), but it is not automatically necessary to select the offer with the lowest price.

D

۲

TÜRİTAK















## Equipment costs

TURKEY<sub>in</sub> Horizon 2020

If the beneficiary does n