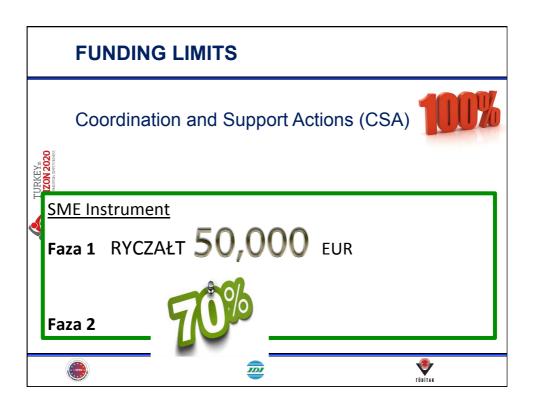

Euro  |
|                   | Cost Claim Project Year 3: |                  | Euro  |
|                   | Total Cost claim:          | 26,666.67        | Euro  |















## WHAT ARE THE DIFFERENCES BETWEEN SUBCONTRACTS AND CONTRACTS TO PURCHASE **SERVICES? SUBCONTRACTS CONTRACTS FOR SERVICES** Concern the implementation of action Do not concern action tasks, but tasks (as described in Annex 1) they are necessary to implement action tasks by beneficiaries Must be indicated in Annex 1 Do not have to be indicated in Annex 1 To be declared as "direct costs of To be declared as "other direct subcontracting) costs" 25% indirect costs No indirect costs Best price-quality ratio or lowest price, responsibility for the work lies fully with the beneficiary.

D

.....

TÜBİTAK



65





























## The Guarantee Fund

HORIZON 2020

At the end of a project, beneficiaries will recover their contribution. However, if at the time of payment, the fund is in a situation where the interest has been insufficient to cover the losses, a deduction will be made from the amount to be returned.

This potential deduction does not concern public bodies or legal entities whose participation is guaranteed by a Member State or an Associated Country and higher and secondary education establishments.

m

TÜBİTAK





| PRE-FINANCING                                                                                          |   | <u>1 000 000 EUR</u> |  |
|--------------------------------------------------------------------------------------------------------|---|----------------------