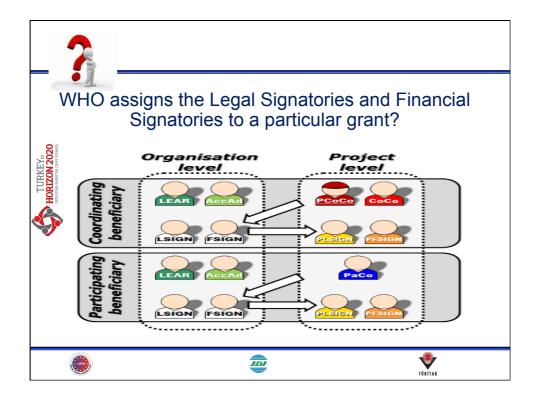

|                                                                                                                                                                                                                                                             | <b>B</b> BITAK |