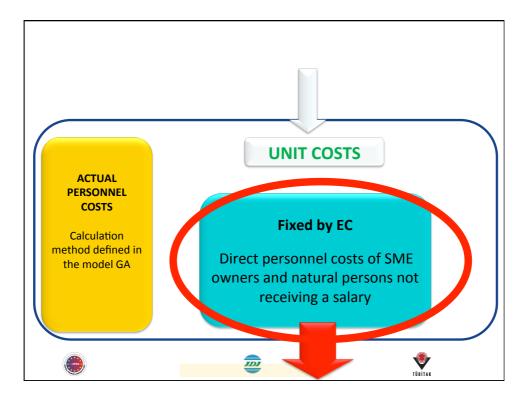

| 159,100                  | 74,500                                          |                                                                                |                                            | 111,70<br>0       | 633,000                                      |                               | 633,000      | 633,000             |
|           |                                  |                          |                                                 |                                                                                |                                            |                   |                                              |                               |              |                     |







































































## BEST VALUE FOR MONEY OR LOWEST PRICE

HORIZON 2020

.....

- ✓ The beneficiaries must base their subcontracts on the 'best value for money' considering the quality of the service proposed or on the lowest price.
- ✓ The best value for money principle does not require competitive selection procedures in all cases. (However, if a beneficiary did not request several offers, it must demonstrate how best value for money was ensured.)
- ✓ For the best price-quality ratio, price is an essential aspect (together with quality criteria, such as technical quality, etc.), but it is not automatically necessary to select the offer with the lowest price.

D

۲

TÜRİTAK















## Equipment costs

TURKEY<sub>in</sub> Horizon 2020

If the beneficiary does not use the equipment exc