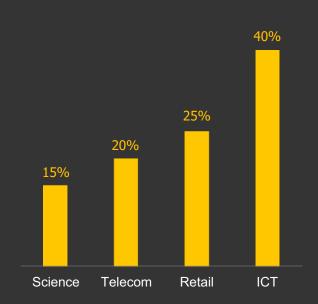

# Companies by Sector

Variety in sector spectrum

Start-ups

#### **ICT** domination

The overwhelming majority of start-ups is from IT and internet area while the coverage of sectoral representation is wide.

### **Diversity in sectors**

More than 30 different industries ranging from IT, manufacuring, energy, retail, health care.

Growth companies