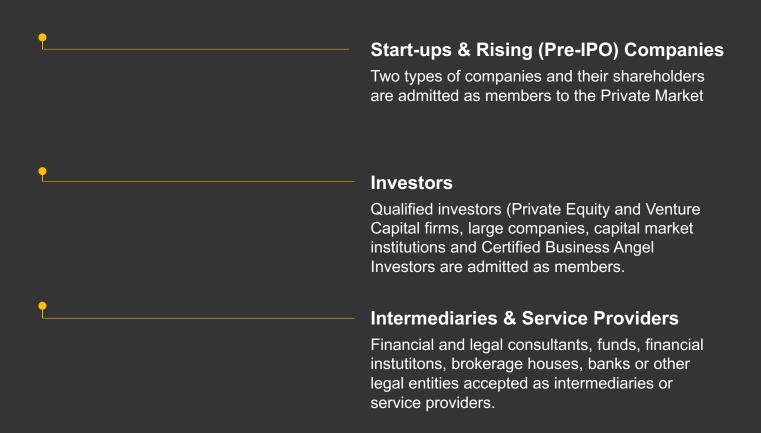

## Members

### Who Can Apply for Membership?

If you are an entrepreneur seeking funds for your startup, a joint stock company in need of finance, a shareholder looking for liquidity, a qualified investor or a business angel investor, you can become a member now.

## **Member Breakdown**

### Members