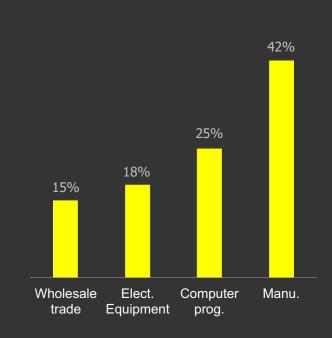

# Companies by Sector

Variety in sector spectrum

Start-ups

### **Diversity in sectors**

More than 30 different industries ranging from IT, manufacuring, energy, retail, health care.

Growth companies