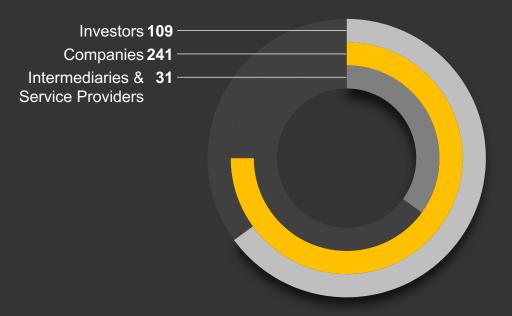

## **Member Breakdown**

### Members

#### 381 members

Companies are admitted to the Private Market based upon the decision of Assessment Committee.

#### **Investors**

230 m Euro Planned investment in total

**Private Market Members** 