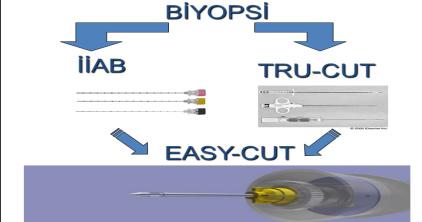

## **EASY-CUT BIOPSY NEEDLE**

• Easy-cut biopsy needle is a new technological product that aims to diagnosis cancer and other inflammatory tissue diseases easy, efficient and safe way.

■ The product provides advanced technology, process and product by combining the available guill otine and aspiration biopsy method.