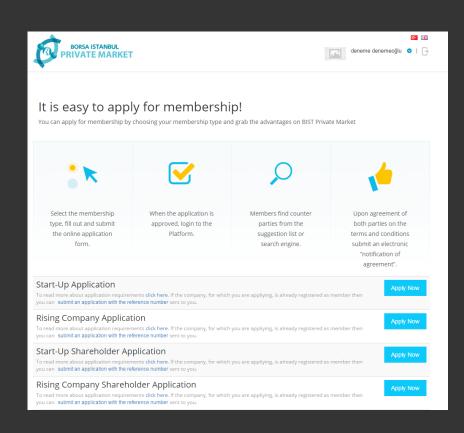

# How to submit an application

- Create a username and password
- Select the type of membership and Apply (you can apply as Start-up, Growth company, Investor and Intermediaries & Solution Providers)
- Complete the online application form
- Upload the requested supporting documents
- Submit the form

# Step by Step

**BIST Private Market** 

Go to www.bistprivatemarket.com, Select the type of membership, Create a username and password and complete the online application form.