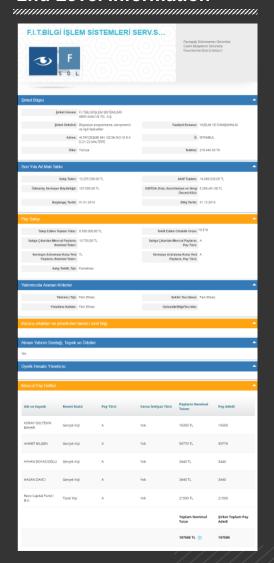

## **Deals**

The first deal between a local start-up and a foreign VC in the Private Market in February 2015

The total of 13 deals' amount exceeded 11 M USD.

#### Deal Detail

| Investors                          | Company                          |
|------------------------------------|----------------------------------|
| 1. Foreign venture capital         | Growth company in E-commerce     |
| 2. Turkish Angel Investor          | Start-up in energy sector        |
| 3. Local VC                        | Start-up in entertainment        |
| 4. Turkish Angel Investor          | Start-up in retail industry      |
| 5. Turkish Angel investor          | Start-up in education            |
| 6. Local VC                        | Start-up in health-care          |
| 7. Local PE                        | Growth company in ITC            |
| 8. Local VC                        | Start-up in                      |
| 9. Local VC                        | Start-up in                      |
| 10. Local VC                       | Start-up in entertainment        |
| 11. Turkish Bank                   | Start-up in payment techs        |
| 12. Turkish Angel investor network | Start-up in online market places |
| 13. Local Corporation              | Start-up in online market places |