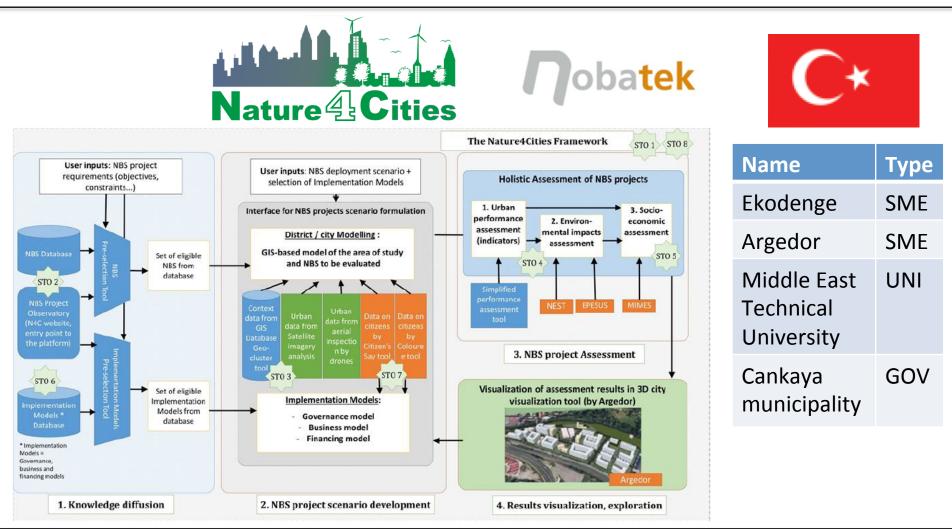

## R2M EU Project Portfolio – Excellent Science across 14 (+2) EU projects

From last year brokerage session @ Istanbul SCC 03 – 2016: New governance, business, financing models and economic impact assessment tools for sustainable cities with nature-based solutions (urban renaturing)