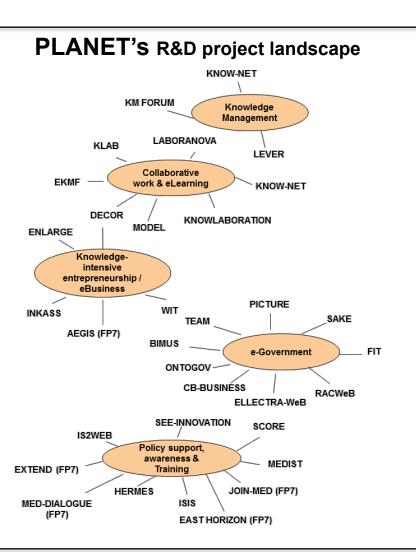

### **Description of the Organization**

✤ PLANET is one of the largest Greek Management and Strategic Consulting companies

TCTURKF

ISTANBUL 2016

PLANET has co-ordinated or participated in over 35 RTD projects, funded by the EU's Framework Programmes for Research and Technological Development