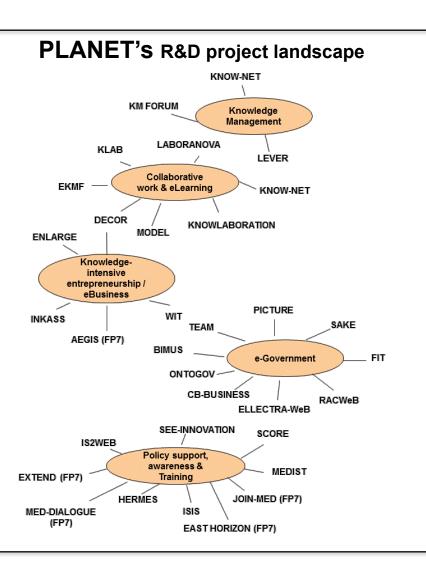

## **Description of the Organization**

ICTURKEY ISTANBUL 2016

 PLANET is one of the largest Greek Management and Strategic Consulting companies

PLANET has co-ordinated or participated in over 35 RTD projects, funded by the EU's Framework Programmes for Research and Technological Development