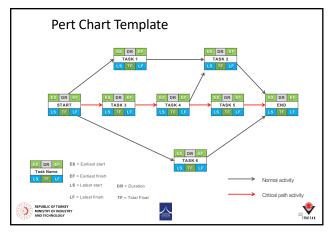

| Work<br>package<br>No | Work Package Title                | Lead<br>Participant No | Lead<br>Participant<br>Short Name | Person-<br>Months | Start<br>Month | End<br>mont |
|-----------------------|-----------------------------------|------------------------|-----------------------------------|-------------------|----------------|-------------|
| WP1                   | WP1 title e.g. Project Management | xx e.g. 1              |                                   | e.g. 2.00         | e.g. M01       | e.g. M      |
| WP2                   | WP2 title                         |                        |                                   |                   |                |             |
| WP3                   | WP3 title                         |                        |                                   |                   |                |             |
| WP4                   | WP4 title                         |                        |                                   |                   |                |             |
| WP5                   | WP5 title                         |                        |                                   |                   |                |             |
| WPXX                  | WPXX title                        |                        |                                   |                   |                |             |
|                       | Total months                      |                        |                                   | ж                 |                |             |

| WP title                  | X |   | Start Date |   |   | MX |   |
|---------------------------|---|---|------------|---|---|----|---|
| *** ****                  |   |   |            |   |   |    |   |
| Participant number        | 1 | 2 | 3          | 4 | 5 | 6  | 7 |
| Short name of participant |   |   |            |   |   |    |   |
| PMs per participant       |   |   |            |   |   |    |   |
|                           |   |   |            |   |   |    |   |
| Task X.X (Lead:)<br>      |   |   |            |   |   |    |   |