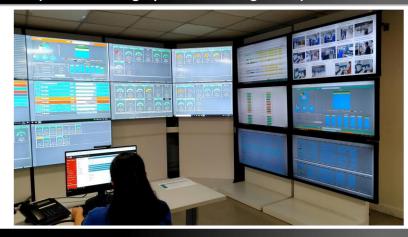

#### **MES (Manufacturing Execution System)**

#### MES (Manufacturing Execution System)

#### **Big Data and Predictive Maintenance Applications**