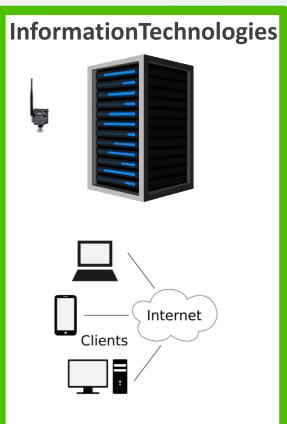

#### IoT Technologies

CLOUD

MOBILE

ARTIFICIAL INT. DEEP LEARNING

NDISTRIAL IOT & INDUSTRY 4.0

FAST PROTOTIPING

Electric Vehicle
Smart Payment Systems

Visual Solutions
Information Displays