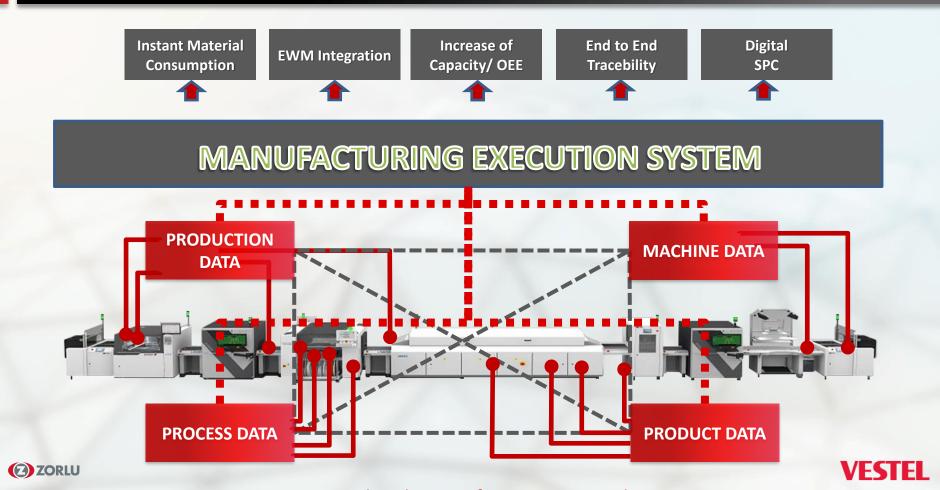

#### **MES (Manufacturing Execution System)**

#### MES (Manufacturing Execution System)