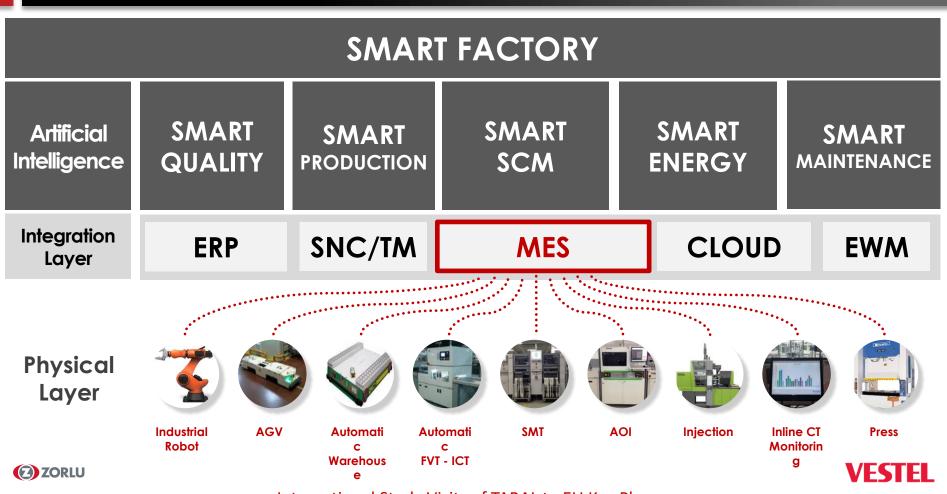

#### **Smart Production**

#### **VESTEL 4.0 Framework**

#### **Physical Layer**

Digitalization

Sensor Adaptations

M2M Connectivity

M2X

**Ø** ZORLU

Real-time KPI Tracking

Mobile/Digital Management

## Integration Layer

#### **MES (Manufacturing Execution System)**

#### MES (Manufacturing Execution System)