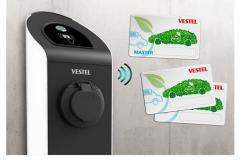

Smart Road/Street Lighting

Vestel Smart City Applications

Vestel Automotive Focus

1 phase 3.7kW / 7.4kW 3 Phase 11kW / 22kW RFID / NFC OCPP 1.6 over GSM

CC\$ 120kW CHAdeMO 60kW Type-2 43 kW Type-2 22 kW LTE Ethernet WiFi

OCPP 1.6

AC/DC EVC