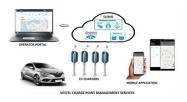

Smart Road/Street Lighting

Vestel Smart City Applications

Vestel Automotive Focus

1 phase 3.7kW / 7.4kW 3 Phase 11kW / 22kW RFID / NFC OCPP 1.6 over GSM

CC\$ 120kW CHAdeMO 60kW Type-2 43 kW Type-2 22 kW LTE Ethernet WiFi

OCPP 1.6

AC/DC EVC

#### DC Ultrafast Charging Station

- ✓ Multi standard charging outputs
- $\sqrt{}$  180 kW DC + 65 kW AC
- √ Dynamic Load Management
- √ 10" High Brightness Color

Housing mechanical, insulator, nickel plate design