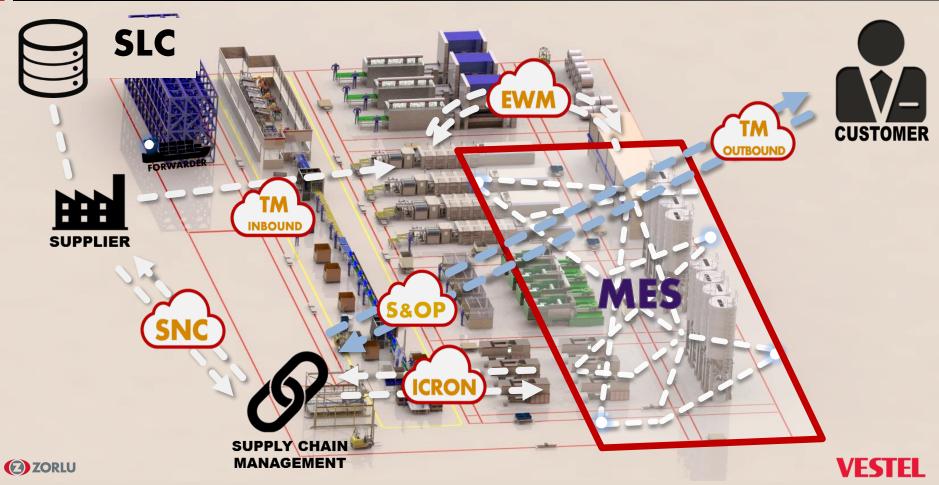

#### **MES (Manufacturing Execution System)**

#### MES (Manufacturing Execution System)