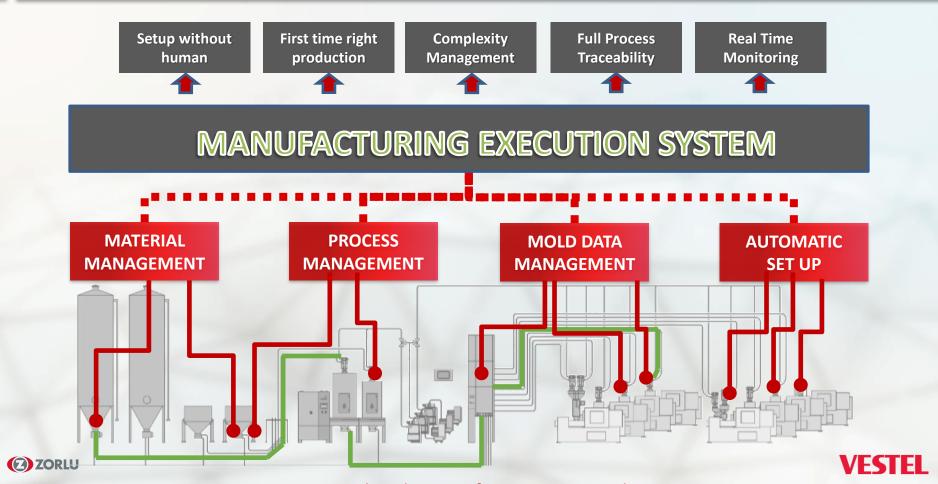

#### **Physical Layer**

Digitalization

Sensor Adaptations

M2M Connectivity

M2X

**Ø** ZORLU

Real-time KPI Tracking

Mobile/Digital Management

Alarm Systems

Predictive Analyzes

**VESTEL** 