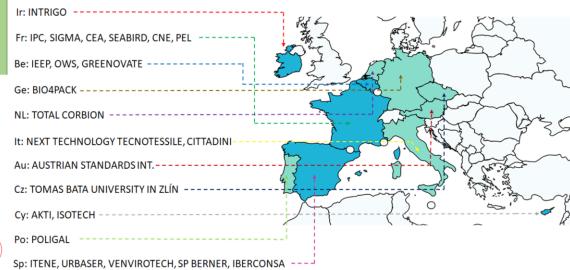

#### 24 PARTNERS 13 COUNTRIES

Between: SMEs, Industry, academy, research centres and NGOs

https://sealive.eu/

This project has received funding from the European Union's Horizon 2020 Research and Innovation programme under grant agreement No 862910 (SEALIVE).