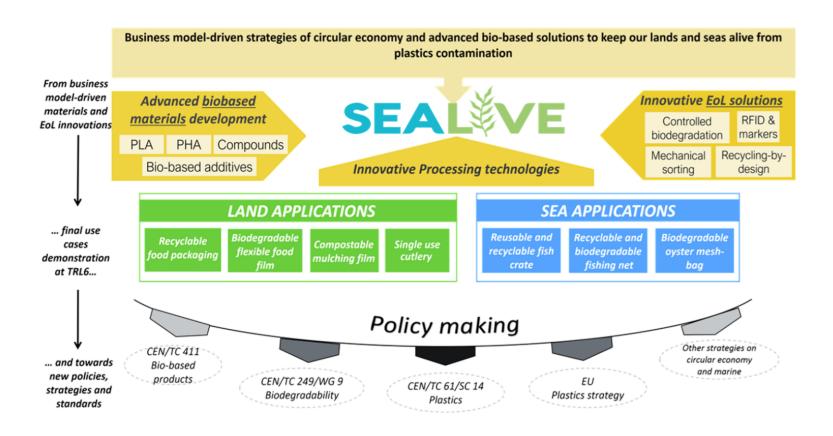

# "Strategies of circular Economy and Advanced bio-based solutions to keep our Lands and seas alIVE from plastics contamination"

**PROGRAMME:** European Union Horizon 2020

**TYPE OF ACTION:** Innovation Action (IA)

**TOPIC:** Sustainable solutions for biobased plastics on land and seas (CE-BG-06-2019)

**DURATION:** 48 Months: October 2019-September 2023

**TOTAL BUDGET: €10.26 million** 

# Strategies of circular Economy and Advanced bio-based solutions to keep our Lands and seas allVE from plastics contamination

This project has received funding from the European Union's Horizon 2020 Research and Innovation programme under grant agreement No 862910 (SEALIVE).

Strategies of circular Economy and Advanced bio-based solutions to keep our Lands and seas allVE from plastics contamination