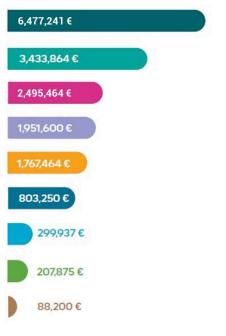

Participation of ITENE in projects funded by the EU within this programme

17,745,313 € PERIOD 2014-2020

Coordinated 8

Participated 26

- Research and Innovation Actions (RIA)
- 14 Innovation Actions (IA)
- Coordination and Support Actions (CSA)

## **Description of the Organization**

Returns by thematic priority (and number of projects)

Coordinated