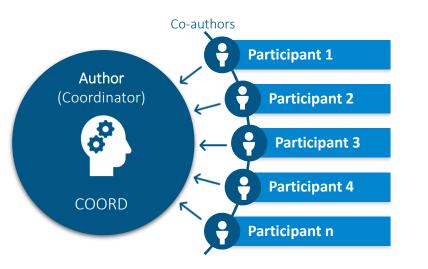

### Coordinator or Participant?

The not so difficult dilemma

- Requires experience
- A lot more resources
- Ability to manage the project
- A clear strategy in every aspect
- Excellent knowledge of Framework Programmes
- A strong network of partners

- Experience can be acquired
- Less resources
- Manage your organisation
- A strategy for you
- Knowledge of FPs useful not necessary
- Less commitment

TÜBİTAK