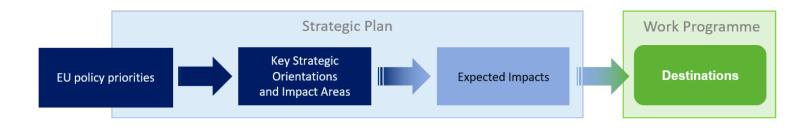

Structure of Horizon Europe

From EU priorities to Strategic Plan to Work Programme

| 6                | 4                             | 32                  | 3       | 6        | 34           |
|------------------|-------------------------------|---------------------|---------|----------|--------------|
| Priorities of EU | Key Strategic<br>Orientations | Expected<br>Impacts | Pillars | Clusters | Destinations |