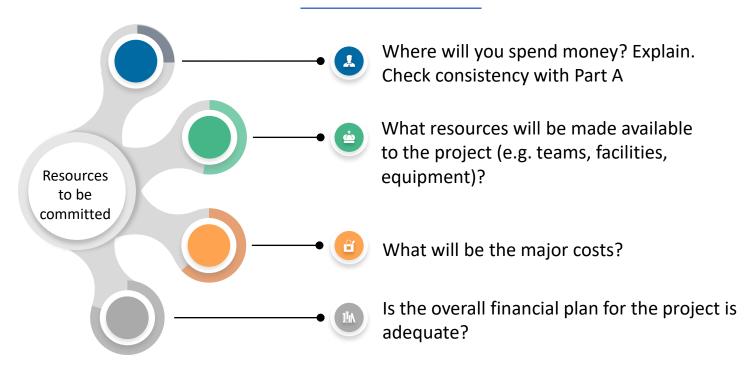

#### Step 9: Contribute Actively

Be a valuable participant

- Be a valuable member of the team 1.
- 2. Contribute as much as you can
- 3. Know what you can do/want to do
- 4. Take responsibility for tasks
- Assign resources (person months) 5.
- 6. Estimate Other Costs

#### Step 10: Negotiate Budget

Budget depends on contribution

- 1. Know the call budget
- 2. Have a rough idea of what you want to do
- Ask what's the initial estimation.
- 4. Final budget after detailed resources allocation.

#### Step 10: Negotiate Budget

Identify Costs, Estimate resources

### Step 10: Negotiate Budget

Understanding the costs categories