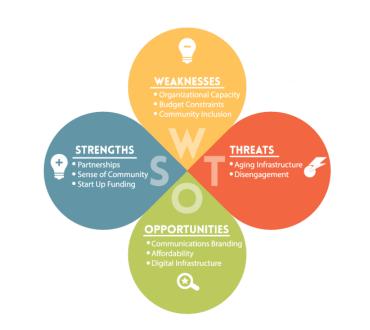

MINISTRY OF INDUSTRY AND TECHNOLOGY

Photo by <u>Karla</u> <u>Hernandez</u> on <u>Unsplash</u>

Identify your strengths

- What do you do well?
- What separates you from competition?
- What are your strong assets?
- What can you offer that others cannot?

Prepare a profile

- 1. Name
- 2. Country
- 3. PIC
- 4. Website
- 5. Short Description
- 6. Description (Activities)
- 7. Competencies
- 8. Main Role in the Project
- 9. Key Personnel (Golden Paragraphs)
- 10. Publications, Products, Services